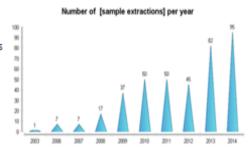

#### How it is working

A list of rows (generally: protocol, patient or participant, date of sample, week) targeted by the analyses is confronted with the Samples Database. The programs are searching for the samples whose fit the best for those targets and establish the [Sample extraction]. As the [Sample extraction] is validated, the samples are extracted form the biobank.

Each [Sample extraction] conducts to an analysis, this leading to a publication in congress and/or scientific press.