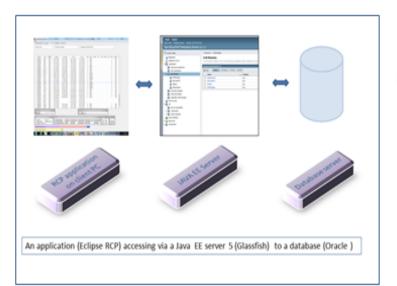

### **Eclipse RCP for the French Medical Research**

#### Introduction

Till 25 years The French medical research for AIDES are leading trials of treatments or strategies of treatment on patients infected by HIV and/or hepatitis. To ensure a liable conservation, the sample collected were centralized in a big biobank which certifies the security and the quality of this precious material as the data associated.

#### Goals

The purpose is to invent, develop and deploy a application which takes in charge the interlocked logistic and scientific process. A part of the challenge is to do an architecture solid enough to take charge of the two interlocked process and enough flexible to permit evolutions. The other part of the challenge is to offer the best service for the analysis.

#### How it is working

A list of rows (generally: protocol, patient or participant, date of sample, week) targeted by the analyses is confronted with the Samples Database. The programs are searching for the samples whose fit the best for those targets and establish the [Sample extraction]. As the [Sample extraction] is validated, the samples are extracted form the biobank.

Each [Sample extraction] conducts to an analysis, this leading to a publication in congress and/or scientific press.

#### Eclipse RCP can be used for a dynamic and innovative process using

- · power & strength from a Oracle database,
- flexibility from eclipse RCP application
- security from a Glassfish Server
- · Oracle provides the strength and the persistence of a structured relational database (data tier).
- RCP plug-in offers all the features to develop ergonomic interfaces (presentation tier).
- The server Glassfish is mapping and hosting the EJB Beans (logicaltier)