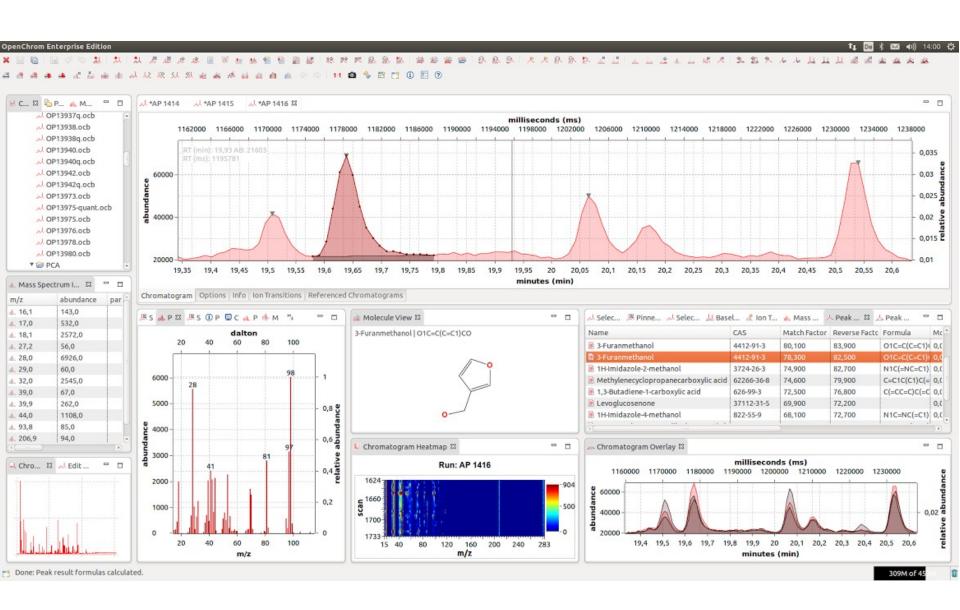

# A Screenshot Tour of the Science Working Group

#### **Jay Jay Billings**

Research Staff, CSMD
Oak Ridge National Laboratory
The Bredesen Center
billingsjj@ornl.gov

20150310







### **Eclipse ICE in 9 pictures or less**





























### **Eclipse RCP for the French Medical Research**

#### Introduction

Till 25 years The French medical research for AIDES are leading trials of treatments or strategies of treatment on patients infected by HIV and/or hepatitis. To ensure a liable conservation, the sample collected were centralized in a big biobank which certifies the security and the quality of this precious material as the data associated.

#### Goals

The purpose is to invent, develop and deploy a application which takes in charge the interlocked logistic and scientific process. A part of the challenge is to do an architecture solid enough to take charge of the two interlocked process and enough flexible to permit evolutions. The other part of the challenge is to offer the best service for the analysis.

#### How