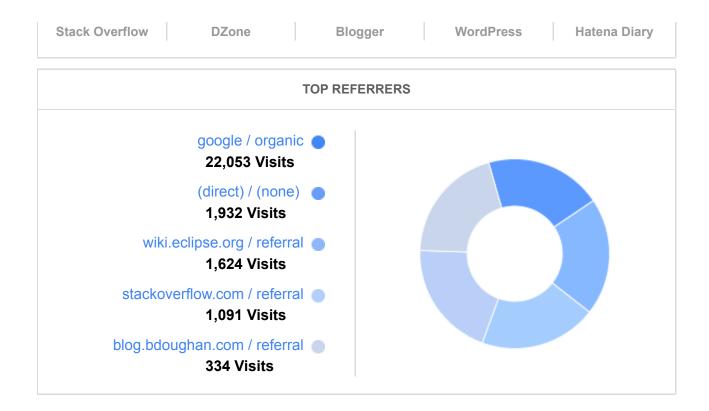

# How people are finding you

**TOP KEYWORDS** 

| eclipselink        | 181 Visits |
|--------------------|------------|
| eclipselink jpa    | 73 Visits  |
| jpa delete cascade | 47 Visits  |
| eclipse link       | 32 Visits  |
| eclipse jpa        | 15 Visits  |