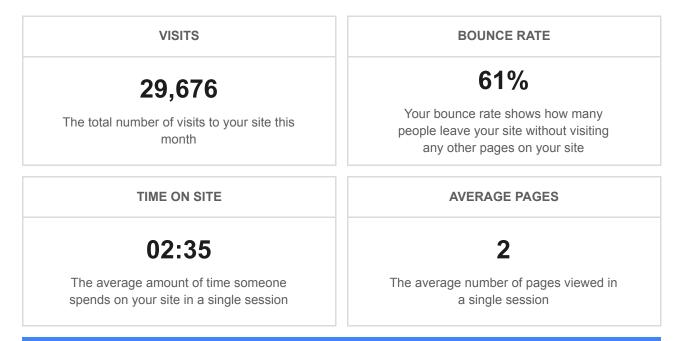

#### Did you know your bounce rate is 61% this month?

Have a clear purpose or call to action on your landing page — one of the biggest causes of a high bounce rate is visitor confusion.

### What's happening when users come to your site