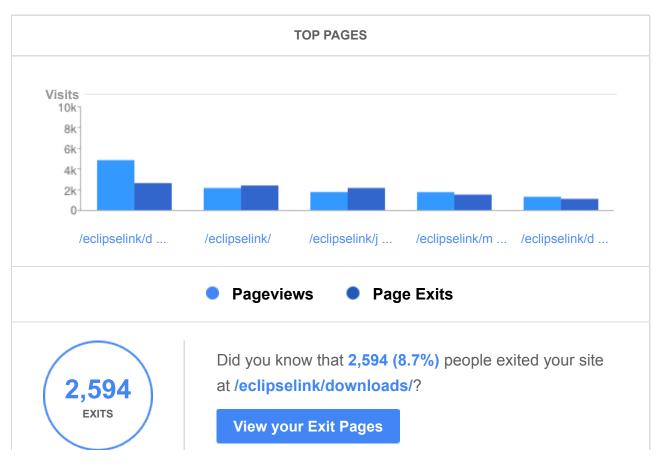

pselink Sign in

#### A snapshot of your website in August.

Take a few minutes to review last month's website performance for

<u>http://www.eclipse.org/eclipselink</u>. We hope that these key metrics and our monthly tip will help you identify new opportunities for your business.



#### Did you know your bounce rate is 61% this month?

Have a clear purpose or call to action on your landing page — one of the biggest causes of a high bounce rate is visitor confusion.





# How people are finding you

**TOP KEYWORDS** 

| eclipselink        | 181 Visits |
|--------------------|------------|
| eclipselink jpa    | 73 Visits  |
| jpa delete cascade | 47 Visits  |
| eclipse link       | 32 Visits  |
| eclipse jpa        | 15 Visits  |







### What's happening when users come to your site



# **Your Goals**



Thank you for reviewing our report. If you have questions please see our more detailed **reporting overview**. And please take a few minutes to provide **feedback**.

Go to your account



© 2014 Google Inc. 1600 Amphitheatre Parkway, Mountain View, CA 94043

This email was sent to douglas.j.clarke@gmail.com because you indicated that you'd like to receive updates and tips about your Google Analytics account. If you don't want to receive such emails in the future, please unsubscribe here. You can also change your preferences on your account's Google Analytics Email Communications page by logging into https://www.google.com/analytics/settings/my\_account